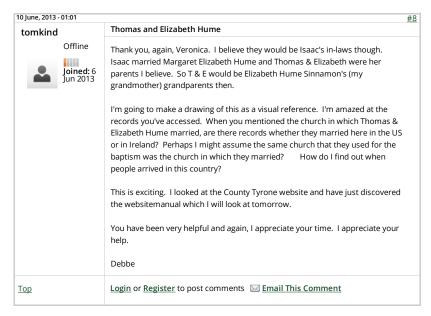

2 of 5 2/23/2014 6:14 PM

|     | Church Isaac's parents married in and I assume the children were baptized in are not available at the Public Records Office - you would have to contact the Church directly. |         |
|-----|------------------------------------------------------------------------------------------------------------------------------------------------------------------------------|---------|
|     | Veronica                                                                                                                                                                     |         |
|     | Attachment                                                                                                                                                                   | Size    |
|     | isabella hume baptism.jpg                                                                                                                                                    | 1.47 MB |
|     | mary ann hume baptism.jpg                                                                                                                                                    | 1.4 MB  |
|     | mary_jane_hume_baptism.jpg                                                                                                                                                   | 1.25 MB |
|     | robert james hume baptism.jpg                                                                                                                                                | 1.46 MB |
|     | william james hume baptism.jpg                                                                                                                                               | 1.56 MB |
| Тор | <u>Login</u> or <u>Register</u> to post comments <u>■ Email This Comment</u>                                                                                                 |         |