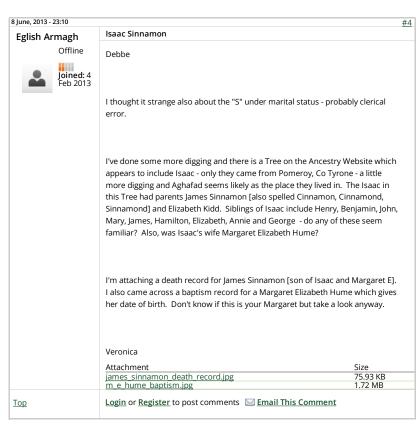

2 of 5 2/23/2014 6:14 PM

|     | Church Isaac's parents married in and I assume the children were baptized in are not available at the Public Records Office - you would have to contact the Church directly. |         |
|-----|------------------------------------------------------------------------------------------------------------------------------------------------------------------------------|---------|
|     | Veronica                                                                                                                                                                     |         |
|     | Attachment                                                                                                                                                                   | Size    |
|     | isabella hume baptism.jpg                                                                                                                                                    | 1.47 MB |
|     | mary ann hume baptism.jpg                                                                                                                                                    | 1.4 MB  |
|     | mary_jane_hume_baptism.jpg                                                                                                                                                   | 1.25 MB |
|     | robert james hume baptism.jpg                                                                                                                                                | 1.46 MB |
|     | william james hume baptism.jpg                                                                                                                                               | 1.56 MB |
| Тор | <u>Login</u> or <u>Register</u> to post comments <u>■ Email This Comment</u>                                                                                                 |         |