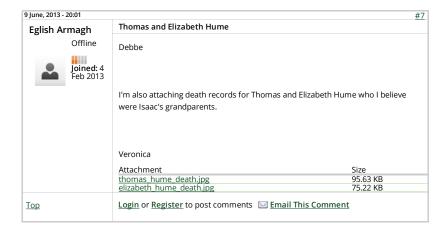

2 of 5 2/23/2014 6:14 PM

|     | Church Isaac's parents married in and I assume the children were baptized in are not available at the Public Records Office - you would have to contact the Church directly. |         |
|-----|------------------------------------------------------------------------------------------------------------------------------------------------------------------------------|---------|
|     | Veronica                                                                                                                                                                     |         |
|     | Attachment                                                                                                                                                                   | Size    |
|     | isabella hume baptism.jpg                                                                                                                                                    | 1.47 MB |
|     | mary ann hume baptism.jpg                                                                                                                                                    | 1.4 MB  |
|     | mary_jane_hume_baptism.jpg                                                                                                                                                   | 1.25 MB |
|     | robert james hume baptism.jpg                                                                                                                                                | 1.46 MB |
|     | william james hume baptism.jpg                                                                                                                                               | 1.56 MB |
| Тор | <u>Login</u> or <u>Register</u> to post comments <u>■ Email This Comment</u>                                                                                                 |         |